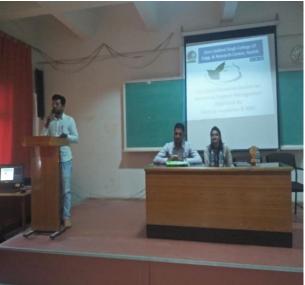

Guest of Honour Ms.Mayuri Shinde and Mr.Swapnil Bornare delivers a speech on "Menstrual Hygiene Management"