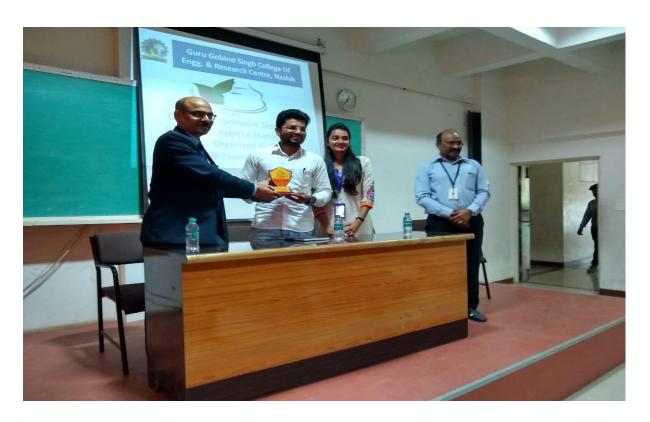

## Guru Gobind Singh College of Engineering and Research Centre, Nashik <u>Program Report</u>

Felicitation of Guest Mr.Swapnil Bornare and Ms.Mayuri Shinde (Members of Step-up Foundation) by Dr.N.G.Nikam, Principal, GCOERC and Dr.S.D.Kalpande, Vice-Principal, GCOERC.