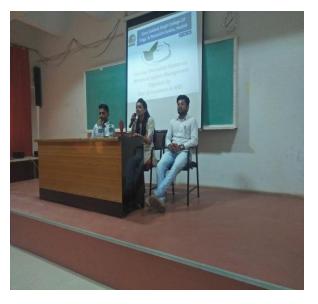

Guest of Honour Ms.Mayuri Shinde and Mr.Swapnil Bornare delivers a speech on "Menstrual Hygiene Management"